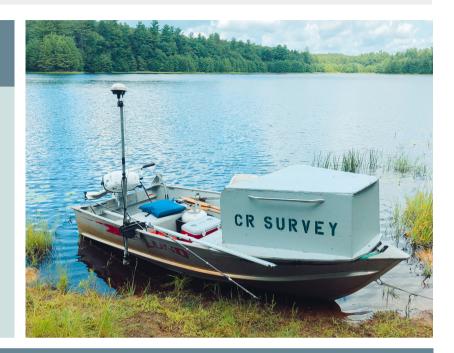

### R/V MENIDIA SURVEY SKIFF

12-foot skiff designed for shallow water bathymetric surveys and push core sampling in shallow ponds and reservoirs

For additional information, please reach out to Chip Ryther or Ben Maher of CR Environmental, Inc. at (508)563-7970

# SPECIFICATIONS

Length: 12 ft. Draft: 0.5 ft. Seating for Captain and Surveyor Enclosures for Survey Equipment

#### Payload: 2 Personnel Power: Gas or Propane 4 stroke engine (4-6 HP) Custom Transducer Brackets, Antenna Mounts

Beam: 4 ft.

### **ELECTRONICS**

Hemisphere VS330 RTK GPS Getac Laptop with HYPACK Software 12 volt Power Supplies ICOM Hand Held VHF Radio ODOM CV-100 Precision Echo sounder