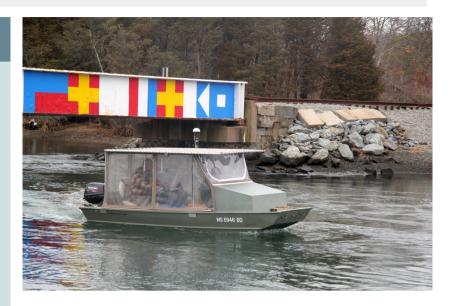

## R/V FUNDULUS

14-foot Jonboat designed for all-weather shallow water bathymetry and geophysical surveys.

For additional information, please reach out to Chip Ryther or Ben Maher of CR Environmental, Inc. at (508)563-7970

## **SPECIFICATIONS**

Length: 14 ft. Draft: 0.5 ft.

Seating for Captain and Surveyor

Fully enclosed canvas enclosure

Power: 20 HP Suzuki 4-stroke outboard

Beam: 5 ft.

Payload: 2-3 Personnel

Rugged over-the-side transducer mount